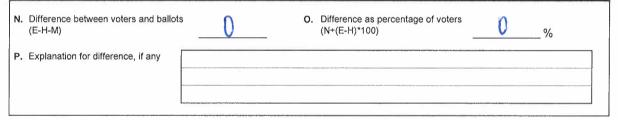

|    | Total ballots<br>rejected<br>(F+G) | 70 |

| 3. Counted ballots<br>(from tabutation software) |                                       |      |
|--------------------------------------------------|---------------------------------------|------|
| I.                                               | Early voting<br>ballots<br>counted    | 1655 |
| J.                                               | Election day<br>ballots<br>counted    | 2128 |
| к.                                               | Mail ballots counted                  | 448  |
| L.                                               | Provisional<br>ballots<br>counted     | 5    |
| м.                                               | Total ballots<br>counted<br>(I+J+K+L) | 4236 |

## 4. Comparison of voters and counted ballots



## 5. Attestation

Q. "I certify that the information contained in this document accurately reflects the official reconciliation of votes and voters from the above stated election"

nation Presiding judge signature

L'andra Evenson

6-2-22 Date

| 6. Mail ballots |                                          |     |
|-----------------|------------------------------------------|-----|
| R.              | Mail ballots<br>sent                     | 815 |
| S.              | Mail ballots<br>not returned<br>by voter | 305 |
| т.              | Mail ballots<br>surrendered              | 3   |

## 7. Provisional ballots U. Provisional ballots deemed incomplete